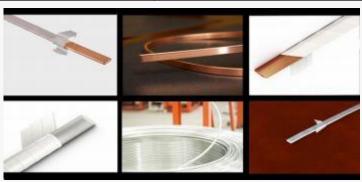

## Features:

- 1. Insulation layer: paper: single, double & triple layers; or according to your requirements.
- 2.Thermal Class: 200C, 220C, 240C.
- 3. Conductor: 100% Oxygen-free copper & aluminum
- 4. The overlap of paper packages is not less than 2mm, forward wrapping or reverse wrapping
- **5. Types:** paper covered pure copper & aluminum conductor Paper covered enameled copper & aluminum conductor
- 6. Due to its high electrical, chemical and mechanical integrity, elasticity, flexibility, tear resistance, moisture and abrasion resistance, and excellent acid and alkali corrosion resistance, it will not be destroyed by insects, molds and fungi.

## Nomex Paper Wrapped Insulated Wire Technical Specifications:

| Name                        | Insulation Paper Winding Wire                                                                 |                                                   |
|-----------------------------|-----------------------------------------------------------------------------------------------|---------------------------------------------------|
| Conductor aluminum & Copper | Round                                                                                         | Rectangular                                       |
|                             | Diameter: 1.0~7.0mm                                                                           | Thickness(a): 1.0~5.6mm;<br>Width(b): 3.15~16.0mm |
| Insulation Paper type       | Nomex paper                                                                                   |                                                   |
| Insulation thickness        | Single, double or according to your requirement                                               |                                                   |
| Standard                    | IEC,NEMA,GB,JIS                                                                               |                                                   |
| Packing                     | 30kg ~150kg Poly-wooden spool (250*500/ 250*600)                                              |                                                   |
| Application                 | Transformer windings,welding machines, electromagnets and other similar electrical Equipment. |                                                   |